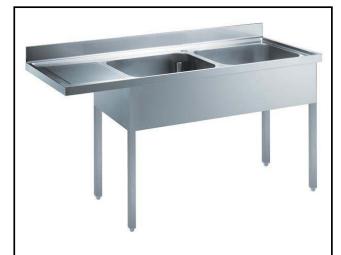

## Eco Preparation 1800 mm Soaking Sink for Dishwasher with 2 Bowls - Left drain

| ITEM #  |  |
|---------|--|
| MODEL # |  |
| NAME #  |  |
| SIS #   |  |
| AIA #   |  |

132939 (EDBD1817L)

Sink Unit for Dishwasher with 2 bowls left hand drainer 500x500, 1800mm

### Item No.

Worktop in 304 AISI stainless steel with front edge h=40mm. Rear upstand h=100mm. N.2 bowls 500x500mm. Front and side covering panels in stainless steel. Rear panel in stainless steel. Square section legs 40x40mm in stainless steel with adjustable feet. An undercounter dishwasher can be placed under the drainer.

# Eco Preparation 1800 mm Soaking Sink for Dishwasher with 2 Bowls - Left drain