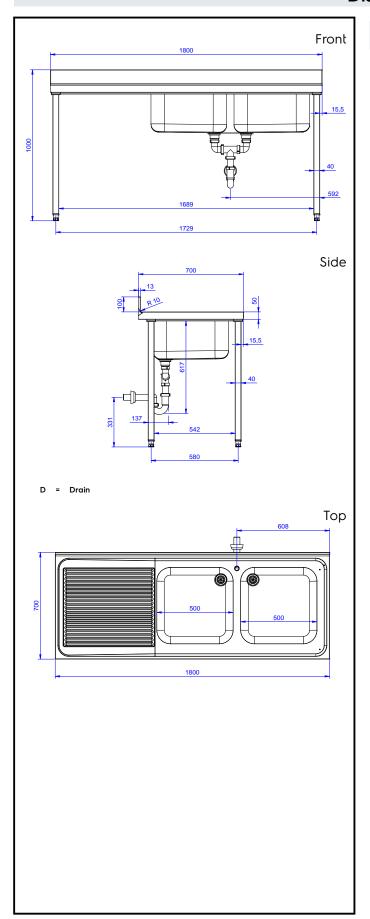

# **Key Information:**

External dimensions, Width:

132939 (EDBD1817L)

External dimensions, Depth:

External dimensions, Height:

Upstand Dimensions, Height:

Upstand Dimensions, Depth:

Upstand Dimensions, Radius:

Bowls number

1800 mm

900 mm

100 mm

13 mm

R=10

Bowl dimensions 500x500xH250

Net weight: 75 kg